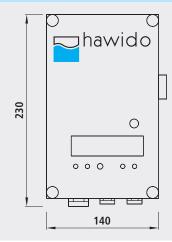

## Characteristics

- Plastic boxes with a see/through in the following size: W x H x D = 140 x 230 x 100 mm
- Housing IP 65
  Operation Test-0-Auto
- Operation display (open), maximum level general alarm
- Connections for floats In, Out, Alarm, Solenoid - Connections for floats fif, Out, Alaiff, 30 valve, Feed
  - Alarm in the control: Horn
  - Feed 230 VAC
  - Valve 24 VDC, relay changeover contact