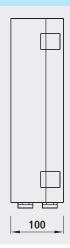

## Characteristics

- Plastic boxes with a see/through in the following size: W x H x D = 140 x 230 x 100 mm
- Housing IP 65
  Operation Test-0-Auto
- Operation display (open), maximum level general alarm
- Connections for floats In, Out, Alarm, Solenoid - Connections for floats fif, Out, Alaiff, 30 valve, Feed
  - Alarm in the control: Horn
  - Feed 230 VAC
  - Valve 24 VDC, relay changeover contact