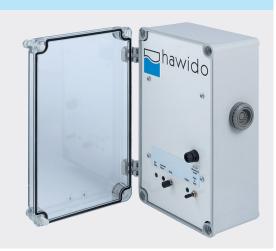

## **Product information**

The control is used for valves (No. 1603 und No.1604). These regulate the water level in the reservoir by means of the inclined float switches.

## Characteristics

- Plastic boxes with a see/through in the following size: W x H x D = 140 x 230 x 100 mm
- Housing IP 65
  Operation Test-0-Auto
- Operation display (open), maximum level general alarm
- Connections for floats In, Out, Alarm, Solenoid - Connections for floats fif, Out, Alaiff, 30 valve, Feed
  - Alarm in the control: Horn
  - Feed 230 VAC
  - Valve 24 VDC, relay changeover contact